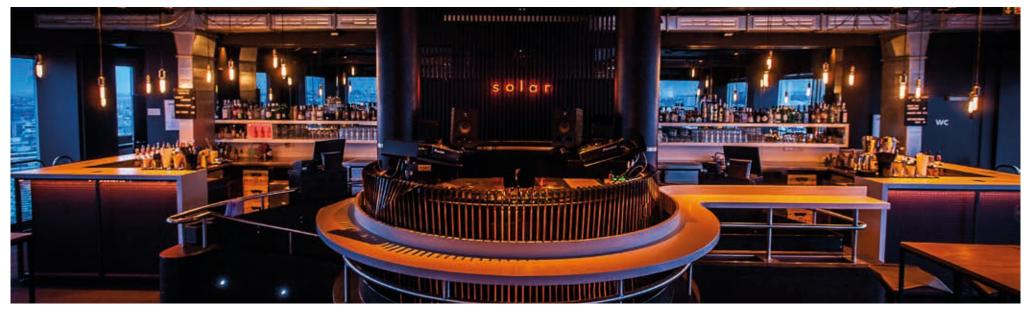

**LEVEL 17: SKY LOUNGE** 

solar

ENJOY THE SPECTACULAR 270 DEGREE VIEW FROM COMFORTABLE SOFAS, SWINGS, AT STANDING TABLES OR WITH A RAISED PERSPECTIVE FROM THE CENTRAL STAND.

LEVEL 17: SKY LOUNGE

BERLIN LEGENDS AND INTERNATIONAL ARTISTS ACCOMPANY OUR LIVING ROOM ATMOSPHERE WITH FAVORITE TRACKS AND LATEST TUNES IN THE ONLY DJ-ELEVATOR IN THE WORLD, COMMUTING BETWEEN TWO LEVELS.

CREATIVE COCKTAILS AND DRINKS, REFINED WITH HOMEMADE INFUSIONS AND SELECTED SPIRITS.

STAY, RELAX AND EXPERIENCE THE MOST BEAUTIFUL SUNSETS IN THE METROPOLIS TOGETHER.

SIDE WINGS HOUSE OUR LARGE SMOKING SEPAREE WITH COZY BOUDOIRS AND TOILET ROOMS.