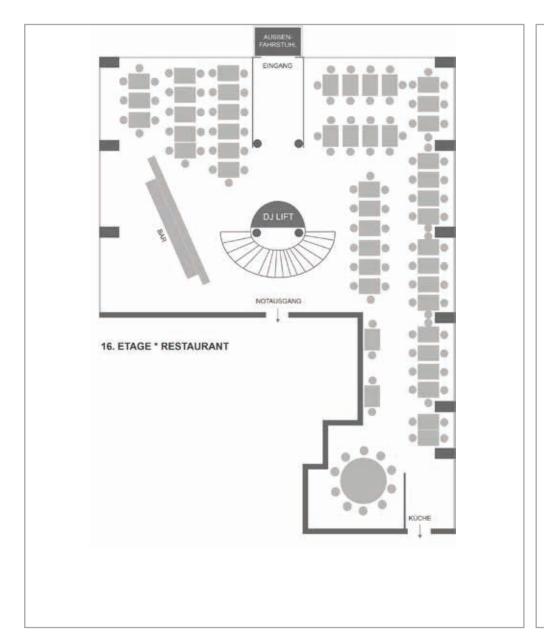

### **LEVEL 16: SKY RESTAURANT**

GROUND LEVEL - 120 SQ.M.

FOYER | CLOAKROOM | PANORAMA LIFT BOARDING

LEVEL 16 - 250 SQ.M.

SKY RESTAURANT | BAR | PANORAMA LIFT ARRIVAL

LEVEL 17 - 260 SQ.M.

LOUNGE | BAR | SMOKING AREA | WC

**OPENING HOURS** ON DEMAND