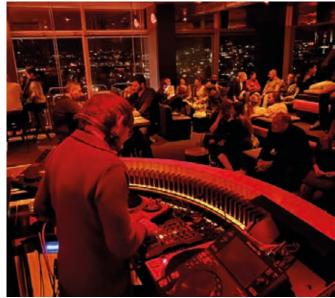

**LEVEL 17: SKY LOUNGE** 

solar

ENJOY THE SPECTACULAR 270 DEGREE VIEW FROM COMFORTABLE SOFAS, SWINGS, AT STANDING TABLES OR WITH A RAISED PERSPECTIVE FROM THE CENTRAL STAND.

LEVEL 17: SKY LOUNGE

BERLIN LEGENDS AND INTERNATIONAL ARTISTS ACCOMPANY OUR LIVING ROOM ATMOSPHERE WITH FAVORITE TRACKS AND LATEST TUNES IN THE ONLY DJ-ELEVATOR IN THE WORLD, COMMUTING BETWEEN TWO LEVELS.