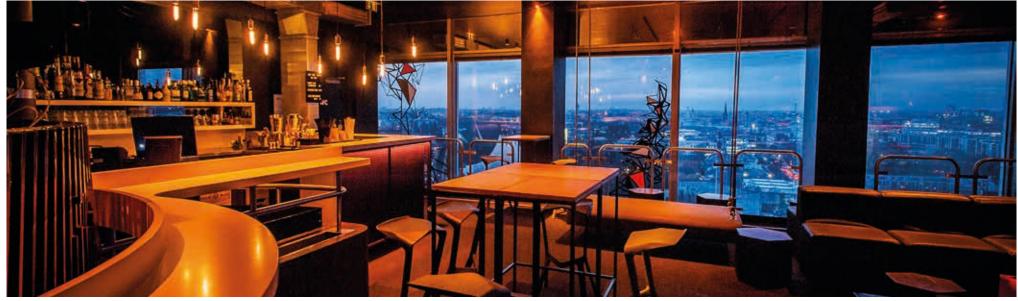

**LEVEL 17: SKY LOUNGE** 

solar

ENJOY THE SPECTACULAR 270 DEGREE VIEW FROM COMFORTABLE SOFAS, SWINGS, AT STANDING TABLES OR WITH A RAISED PERSPECTIVE FROM THE CENTRAL STAND.

LEVEL 17: SKY LOUNGE

BERLIN LEGENDS AND INTERNATIONAL ARTISTS ACCOMPANY OUR LIVING ROOM ATMOSPHERE WITH FAVORITE TRACKS AND LATEST TUNES IN THE ONLY DJ-ELEVATOR IN THE WORLD, COMMUTING BETWEEN TWO LEVELS.

CREATIVE COCKTAILS AND DRINKS, REFINED WITH HOMEMADE INFUSIONS AND SELECTED SPIRITS.

STAY, RELAX AND EXPERIENCE THE MOST BEAUTIFUL SUNSETS IN THE METROPOLIS TOGETHER.

SIDE WINGS HOUSE OUR LARGE SMOKING SEPAREE WITH COZY BOUDOIRS AND TOILET ROOMS.