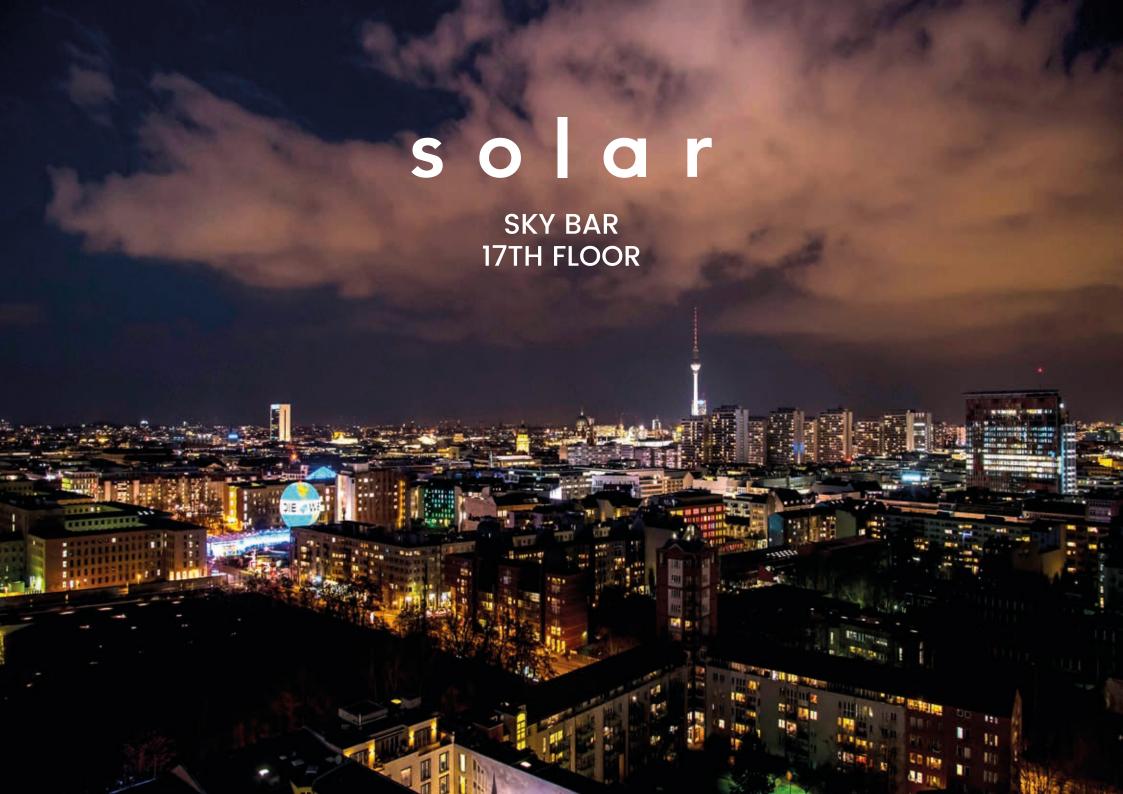

SOLAR IS CENTRALLY LOCATED, 70 METERS HIGH ABOVE THE HEART OF BERLIN, CLOSE TO POTSDAMER PLATZ, THE BRANDENBURG GATE AND GENDARMENMARKT.

EXQUISITE DINING, EXCEPTIONAL DRINKS AND URBAN DESIGN SINCE 2005.

**LEVEL 17: SKY LOUNGE** 

solar

ENJOY THE SPECTACULAR 270 DEGREE VIEW FROM COMFORTABLE SOFAS, SWINGS, AT STANDING TABLES OR WITH A RAISED PERSPECTIVE FROM THE CENTRAL STAND.

LEVEL 17: SKY LOUNGE

BERLIN LEGENDS AND INTERNATIONAL ARTISTS ACCOMPANY OUR LIVING ROOM ATMOSPHERE WITH FAVORITE TRACKS AND LATEST TUNES IN THE ONLY DJ-ELEVATOR IN THE WORLD, COMMUTING BETWEEN TWO LEVELS.