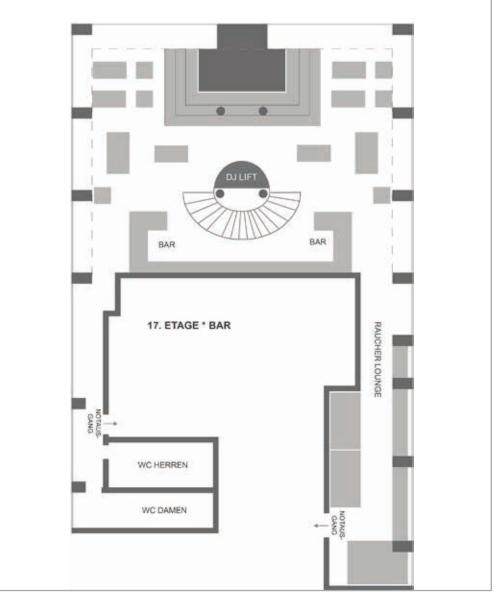

**LEVEL 17: SKY LOUNGE** 

solar

ENJOY THE SPECTACULAR 270 DEGREE VIEW FROM COMFORTABLE SOFAS, SWINGS, AT STANDING TABLES OR WITH A RAISED PERSPECTIVE FROM THE CENTRAL STAND.

LEVEL 17: SKY LOUNGE

BERLIN LEGENDS AND INTERNATIONAL ARTISTS ACCOMPANY OUR LIVING ROOM ATMOSPHERE WITH FAVORITE TRACKS AND LATEST TUNES IN THE ONLY DJ-ELEVATOR IN THE WORLD, COMMUTING BETWEEN TWO LEVELS.

CREATIVE COCKTAILS AND DRINKS, REFINED WITH HOMEMADE INFUSIONS AND SELECTED SPIRITS.

STAY, RELAX AND EXPERIENCE THE MOST BEAUTIFUL SUNSETS IN THE METROPOLIS TOGETHER.

SIDE WINGS HOUSE OUR LARGE SMOKING SEPAREE WITH COZY BOUDOIRS AND TOILET ROOMS.