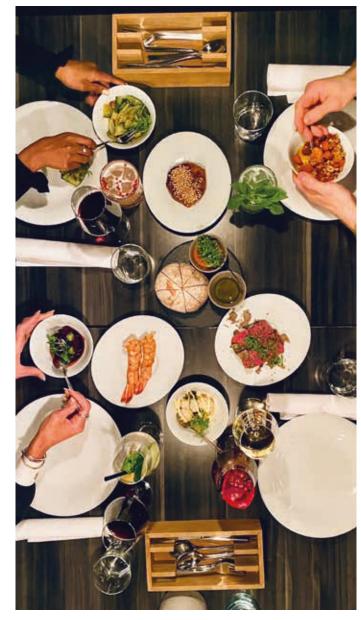

## solar

'SHARING' MEANS THAT OUR FOOD IS SERVED IN SMALL BOWLS OR ON PLATES THAT WE PLACE IN THE MIDDLE OF THE TABLE.

DEPENDING ON PERSONAL PREFERENCES, GUESTS CAN HELP THEMSELVES, TRY SOMETHING NEW, SHARE AND ENJOY TOGETHER WITH OTHERS.

THERE ARE ALWAYS HIGHLIGHTS FOR MEAT AND FISH LOVERS, AS WELL AS VEGETARIANS AND VEGANS.

GLOWING LIGHTS AND WARM MATERIALS SUPPORT OUR LIVING ROOM ATMOSPHERE.

OUR BAR LEVEL IS DIRECTLY CONNECTED TO THE RESTAURANT VIA THE WIDE SPIRAL STAIRS.