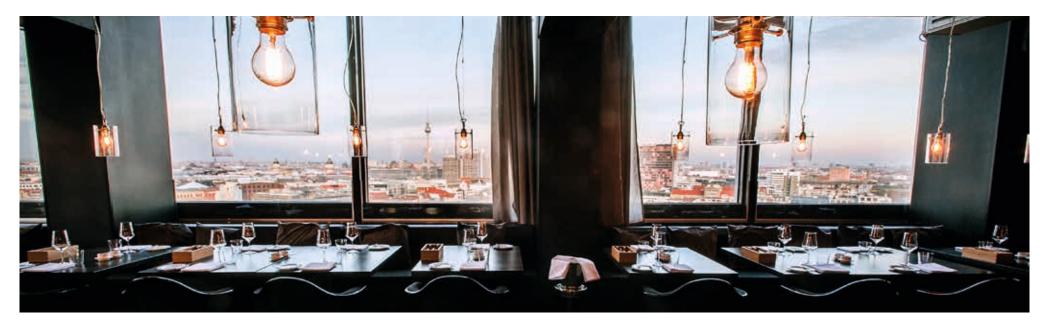

**LEVEL 17: SKY LOUNGE** 

solar

ENJOY THE SPECTACULAR 270 DEGREE VIEW FROM COMFORTABLE SOFAS, SWINGS, AT STANDING TABLES OR WITH A RAISED PERSPECTIVE FROM THE CENTRAL STAND.

LEVEL 17: SKY LOUNGE

BERLIN LEGENDS AND INTERNATIONAL ARTISTS ACCOMPANY OUR LIVING ROOM ATMOSPHERE WITH FAVORITE TRACKS AND LATEST TUNES IN THE ONLY DJ-ELEVATOR IN THE WORLD, COMMUTING BETWEEN TWO LEVELS.