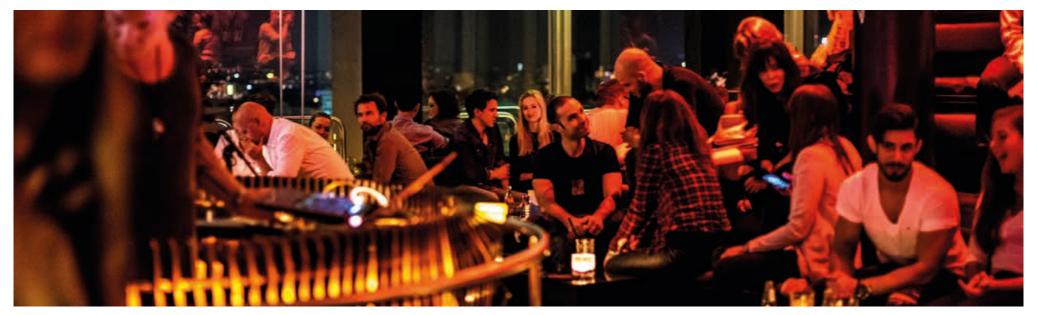

**LEVEL 17: SKY LOUNGE** 

solar

ENJOY THE SPECTACULAR 270 DEGREE VIEW FROM COMFORTABLE SOFAS, SWINGS, AT STANDING TABLES OR WITH A RAISED PERSPECTIVE FROM THE CENTRAL STAND.

LEVEL 17: SKY LOUNGE

BERLIN LEGENDS AND INTERNATIONAL ARTISTS ACCOMPANY OUR LIVING ROOM ATMOSPHERE WITH FAVORITE TRACKS AND LATEST TUNES IN THE ONLY DJ-ELEVATOR IN THE WORLD, COMMUTING BETWEEN TWO LEVELS.

CREATIVE COCKTAILS AND DRINKS, REFINED WITH HOMEMADE INFUSIONS AND SELECTED SPIRITS.

STAY, RELAX AND EXPERIENCE THE MOST BEAUTIFUL SUNSETS IN THE METROPOLIS TOGETHER.

SIDE WINGS HOUSE OUR LARGE SMOKING SEPAREE WITH COZY BOUDOIRS AND TOILET ROOMS.