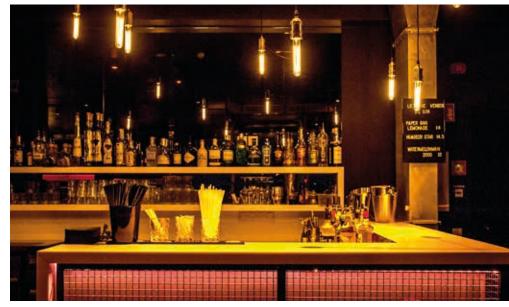

THERE ARE ALWAYS HIGHLIGHTS FOR MEAT AND FISH LOVERS, AS WELL AS VEGETARIANS AND VEGANS.

GLOWING LIGHTS AND WARM MATERIALS SUPPORT OUR LIVING ROOM ATMOSPHERE.

OUR BAR LEVEL IS DIRECTLY CONNECTED TO THE RESTAURANT VIA THE WIDE SPIRAL STAIRS.

CREATIVE COCKTAILS AND DRINKS, REFINED WITH HOMEMADE INFUSIONS AND SELECTED SPIRITS.

STAY, RELAX AND EXPERIENCE THE MOST BEAUTIFUL SUNSETS IN THE METROPOLIS TOGETHER.

SIDE WINGS HOUSE OUR LARGE SMOKING SEPAREE WITH COZY BOUDOIRS AND TOILET ROOMS.