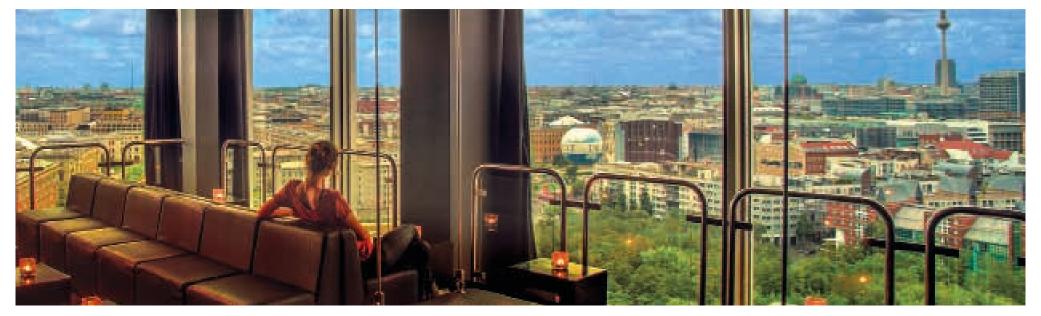

SOLAR IS CENTRALLY LOCATED, 70 METERS HIGH ABOVE THE HEART OF BERLIN, CLOSE TO POTSDAMER PLATZ, THE BRANDENBURG GATE AND GENDARMENMARKT.

EXQUISITE DINING, EXCEPTIONAL DRINKS AND URBAN DESIGN SINCE 2005.

THE GLASS PANORAMA LIFT ASCENDS, AFFORDING STUNNING SKYLINE VIEWS AND OPENS DIRECTLY INTO OUR RESTAURANT.

A SPECTACULAR 270 DEGREE PANORAMA MEETS URBAN MINIMAL DESIGN WITH COMFORTABLE LIGHTING.

WITH PASSION, ABSOLUTE QUALITY AND POWERFUL TASTE, ALL SENSES ARE INSPIRED. GERMAN AND INTERNATIONAL TAPAS OF THE SEASON HARMONY WITH SELECTED WINES.