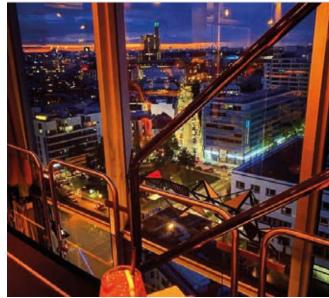

THE GLASS PANORAMA LIFT ASCENDS, AFFORDING STUNNING SKYLINE VIEWS AND OPENS DIRECTLY INTO OUR RESTAURANT.

A SPECTACULAR 270 DEGREE PANORAMA MEETS URBAN MINIMAL DESIGN WITH COMFORTABLE LIGHTING.

WITH PASSION, ABSOLUTE QUALITY AND POWERFUL TASTE, ALL SENSES ARE INSPIRED. GERMAN AND INTERNATIONAL TAPAS OF THE SEASON HARMONY WITH SELECTED WINES.