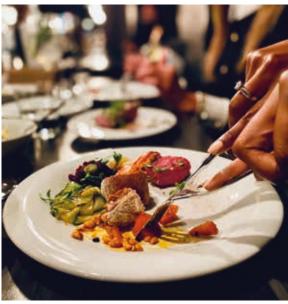

## solar

'SHARING' MEANS THAT OUR FOOD IS SERVED IN SMALL BOWLS OR ON PLATES THAT WE PLACE IN THE MIDDLE OF THE TABLE.

DEPENDING ON PERSONAL PREFERENCES, GUESTS CAN HELP THEMSELVES, TRY SOMETHING NEW, SHARE AND ENJOY TOGETHER WITH OTHERS.

THERE ARE ALWAYS HIGHLIGHTS FOR MEAT AND FISH LOVERS, AS WELL AS VEGETARIANS AND VEGANS.

GLOWING LIGHTS AND WARM MATERIALS SUPPORT OUR LIVING ROOM ATMOSPHERE.

OUR BAR LEVEL IS DIRECTLY CONNECTED TO THE RESTAURANT VIA THE WIDE SPIRAL STAIRS.