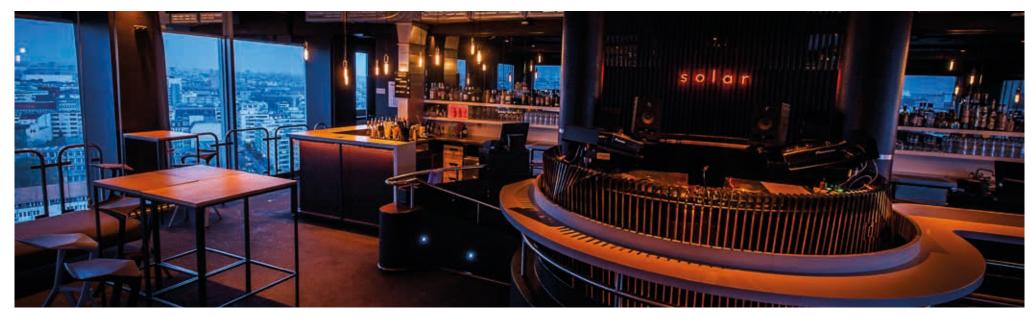

**LEVEL 17: SKY LOUNGE** 

solar

ENJOY THE SPECTACULAR 270 DEGREE VIEW FROM COMFORTABLE SOFAS, SWINGS, AT STANDING TABLES OR WITH A RAISED PERSPECTIVE FROM THE CENTRAL STAND.

LEVEL 17: SKY LOUNGE

BERLIN LEGENDS AND INTERNATIONAL ARTISTS ACCOMPANY OUR LIVING ROOM ATMOSPHERE WITH FAVORITE TRACKS AND LATEST TUNES IN THE ONLY DJ-ELEVATOR IN THE WORLD, COMMUTING BETWEEN TWO LEVELS.

CREATIVE COCKTAILS AND DRINKS, REFINED WITH HOMEMADE INFUSIONS AND SELECTED SPIRITS.

STAY, RELAX AND EXPERIENCE THE MOST BEAUTIFUL SUNSETS IN THE METROPOLIS TOGETHER.

SIDE WINGS HOUSE OUR LARGE SMOKING SEPAREE WITH COZY BOUDOIRS AND TOILET ROOMS.