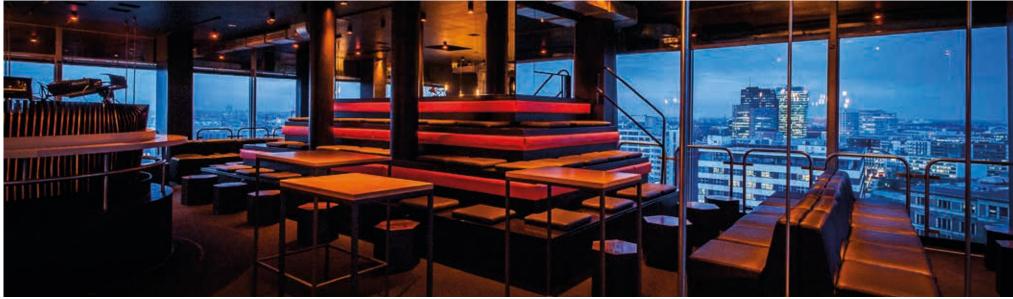

**LEVEL 17: SKY LOUNGE** 

solar

ENJOY THE SPECTACULAR 270 DEGREE VIEW FROM COMFORTABLE SOFAS, SWINGS, AT STANDING TABLES OR WITH A RAISED PERSPECTIVE FROM THE CENTRAL STAND.

LEVEL 17: SKY LOUNGE

BERLIN LEGENDS AND INTERNATIONAL ARTISTS ACCOMPANY OUR LIVING ROOM ATMOSPHERE WITH FAVORITE TRACKS AND LATEST TUNES IN THE ONLY DJ-ELEVATOR IN THE WORLD, COMMUTING BETWEEN TWO LEVELS.

CREATIVE COCKTAILS AND DRINKS, REFINED WITH HOMEMADE INFUSIONS AND SELECTED SPIRITS.

STAY, RELAX AND EXPERIENCE THE MOST BEAUTIFUL SUNSETS IN THE METROPOLIS TOGETHER.

SIDE WINGS HOUSE OUR LARGE SMOKING SEPAREE WITH COZY BOUDOIRS AND TOILET ROOMS.