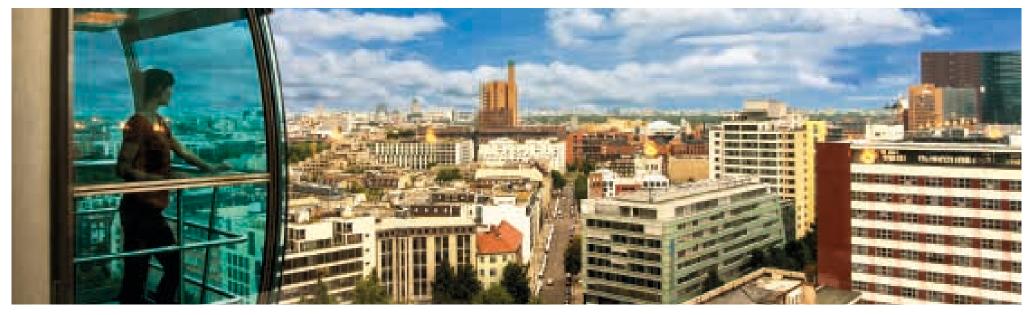

SOLAR IS CENTRALLY LOCATED, 70 METERS HIGH ABOVE THE HEART OF BERLIN, CLOSE TO POTSDAMER PLATZ, THE BRANDENBURG GATE AND GENDARMENMARKT.

EXQUISITE DINING, EXCEPTIONAL DRINKS AND URBAN DESIGN SINCE 2005.

THE GLASS PANORAMA LIFT ASCENDS, AFFORDING STUNNING SKYLINE VIEWS AND OPENS DIRECTLY INTO OUR RESTAURANT.

A SPECTACULAR 270 DEGREE PANORAMA MEETS URBAN MINIMAL DESIGN WITH COMFORTABLE LIGHTING.

WITH PASSION, ABSOLUTE QUALITY AND POWERFUL TASTE, ALL SENSES ARE INSPIRED. GERMAN AND INTERNATIONAL TAPAS OF THE SEASON HARMONY WITH SELECTED WINES.