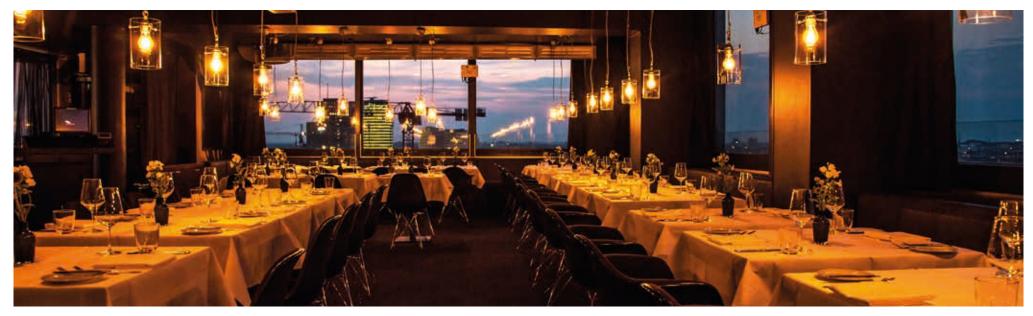

THE GLASS PANORAMA LIFT ASCENDS, AFFORDING STUNNING SKYLINE VIEWS AND OPENS DIRECTLY INTO OUR RESTAURANT.

A SPECTACULAR 270 DEGREE PANORAMA MEETS URBAN MINIMAL DESIGN WITH COMFORTABLE LIGHTING.

WITH PASSION, ABSOLUTE QUALITY AND POWERFUL TASTE, ALL SENSES ARE INSPIRED. GERMAN AND INTERNATIONAL TAPAS OF THE SEASON HARMONY WITH SELECTED WINES.

### **LEVEL 16: SKY RESTAURANT**