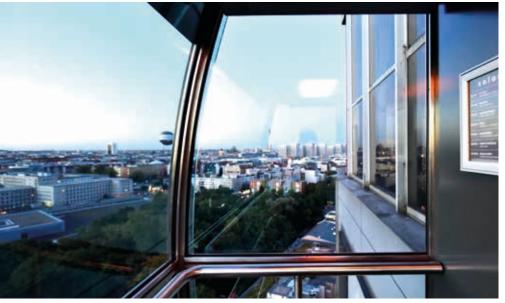

THE GLASS PANORAMA LIFT ASCENDS, AFFORDING STUNNING SKYLINE VIEWS AND OPENS DIRECTLY INTO OUR RESTAURANT.

A SPECTACULAR 270 DEGREE PANORAMA MEETS URBAN MINIMAL DESIGN WITH COMFORTABLE LIGHTING.

WITH PASSION, ABSOLUTE QUALITY AND POWERFUL TASTE, ALL SENSES ARE INSPIRED. GERMAN AND INTERNATIONAL TAPAS OF THE SEASON HARMONY WITH SELECTED WINES.