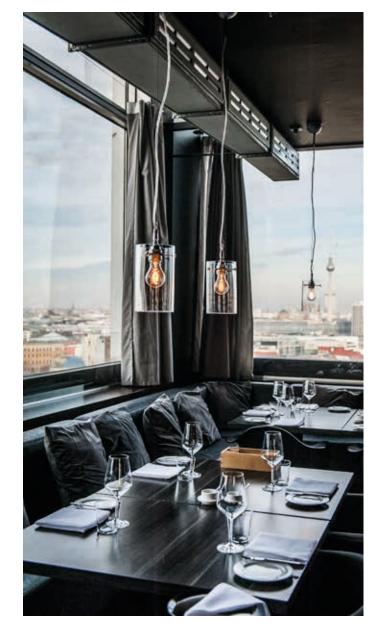

THE GLASS PANORAMA LIFT ASCENDS, AFFORDING STUNNING SKYLINE VIEWS AND OPENS DIRECTLY INTO OUR RESTAURANT.

A SPECTACULAR 270 DEGREE PANORAMA MEETS URBAN MINIMAL DESIGN WITH COMFORTABLE LIGHTING.

WITH PASSION, ABSOLUTE QUALITY AND POWERFUL TASTE, ALL SENSES ARE INSPIRED. GERMAN AND INTERNATIONAL TAPAS OF THE SEASON HARMONY WITH SELECTED WINES.

**LEVEL 17: SKY LOUNGE** 

solar

ENJOY THE SPECTACULAR 270 DEGREE VIEW FROM COMFORTABLE SOFAS, SWINGS, AT STANDING TABLES OR WITH A RAISED PERSPECTIVE FROM THE CENTRAL STAND.

LEVEL 17: SKY LOUNGE

BERLIN LEGENDS AND INTERNATIONAL ARTISTS ACCOMPANY OUR LIVING ROOM ATMOSPHERE WITH FAVORITE TRACKS AND LATEST TUNES IN THE ONLY DJ-ELEVATOR IN THE WORLD, COMMUTING BETWEEN TWO LEVELS.