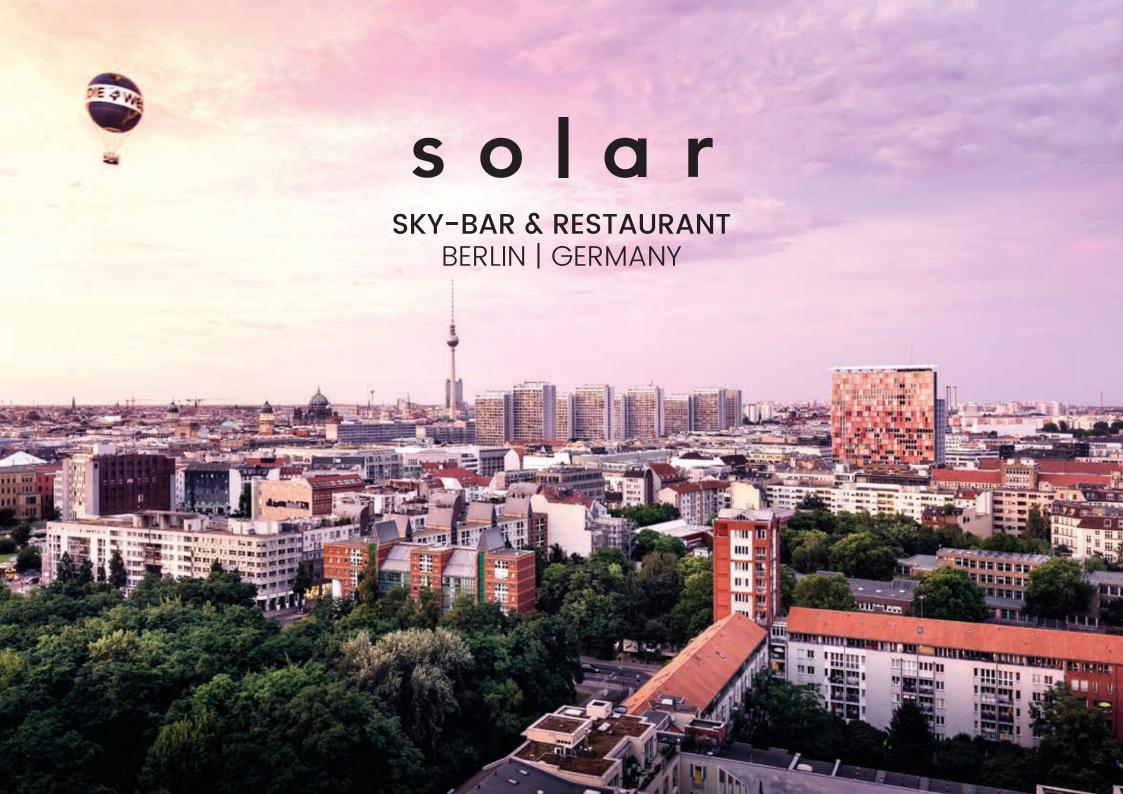

SOLAR IS CENTRALLY LOCATED, 70 METERS HIGH ABOVE THE HEART OF BERLIN, CLOSE TO POTSDAMER PLATZ, THE BRANDENBURG GATE AND GENDARMENMARKT.

EXQUISITE DINING, EXCEPTIONAL DRINKS AND URBAN DESIGN SINCE 2005.

THE GLASS PANORAMA LIFT ASCENDS, AFFORDING STUNNING SKYLINE VIEWS AND OPENS DIRECTLY INTO OUR RESTAURANT.

A SPECTACULAR 270 DEGREE PANORAMA MEETS URBAN MINIMAL DESIGN WITH COMFORTABLE LIGHTING.

WITH PASSION, ABSOLUTE QUALITY AND POWERFUL TASTE, ALL SENSES ARE INSPIRED. GERMAN AND INTERNATIONAL TAPAS OF THE SEASON HARMONY WITH SELECTED WINES.