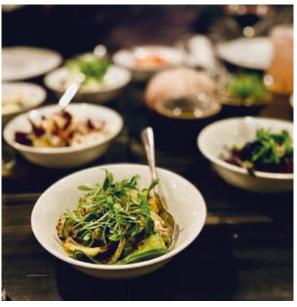

## solar

'SHARING' MEANS THAT OUR FOOD IS SERVED IN SMALL BOWLS OR ON PLATES THAT WE PLACE IN THE MIDDLE OF THE TABLE.

DEPENDING ON PERSONAL PREFERENCES, GUESTS CAN HELP THEMSELVES, TRY SOMETHING NEW, SHARE AND ENJOY TOGETHER WITH OTHERS.

THERE ARE ALWAYS HIGHLIGHTS FOR MEAT AND FISH LOVERS, AS WELL AS VEGETARIANS AND VEGANS.

GLOWING LIGHTS AND WARM MATERIALS SUPPORT OUR LIVING ROOM ATMOSPHERE.

OUR BAR LEVEL IS DIRECTLY CONNECTED TO THE RESTAURANT VIA THE WIDE SPIRAL STAIRS.