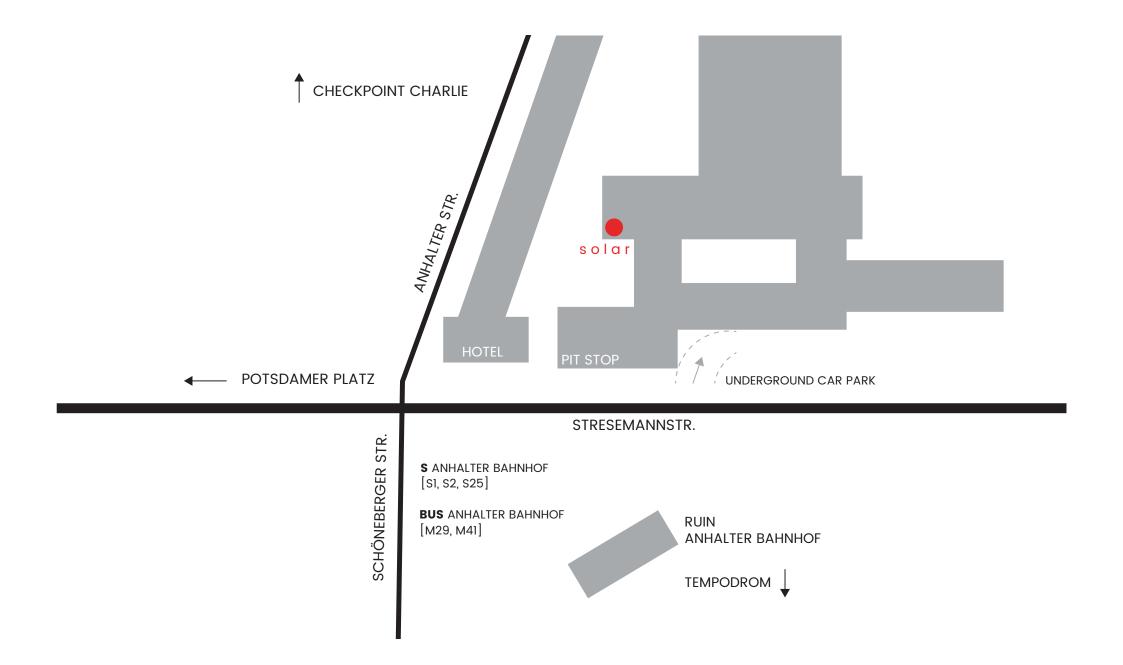

SOLAR IS CENTRALLY LOCATED, 70 METERS HIGH ABOVE THE HEART OF BERLIN, CLOSE TO POTSDAMER PLATZ, THE BRANDENBURG GATE AND GENDARMENMARKT.

EXQUISITE DINING, EXCEPTIONAL DRINKS AND URBAN DESIGN SINCE 2005.

### WWW.SOLARBERLIN.COM

**FARBRAUSCH GMBH** STRESEMANNSTRASSE 76 10963 BERLIN-GERMANY

HOTLINE 0049 163 . 765 2700 OFFICE 0049 30 . 2300 5809 0049 30 . 2300 5811 FAX F-MAII INFO@SOLARBERLIN.COM

MANAGING DIRECTOR | RIK VERWEYEN & FRANCO MEY