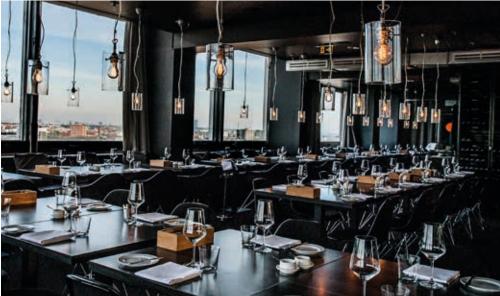

THE GLASS PANORAMA LIFT ASCENDS, AFFORDING STUNNING SKYLINE VIEWS AND OPENS DIRECTLY INTO OUR RESTAURANT.

A SPECTACULAR 270 DEGREE PANORAMA MEETS URBAN MINIMAL DESIGN WITH COMFORTABLE LIGHTING.

WITH PASSION, ABSOLUTE QUALITY AND POWERFUL TASTE, ALL SENSES ARE INSPIRED. GERMAN AND INTERNATIONAL TAPAS OF THE SEASON HARMONY WITH SELECTED WINES.

### **LEVEL 16: SKY RESTAURANT**

THERE ARE ALWAYS HIGHLIGHTS FOR MEAT AND FISH LOVERS, AS WELL AS VEGETARIANS AND VEGANS.

GLOWING LIGHTS AND WARM MATERIALS SUPPORT OUR LIVING ROOM ATMOSPHERE.

OUR BAR LEVEL IS DIRECTLY CONNECTED TO THE RESTAURANT VIA THE WIDE SPIRAL STAIRS.