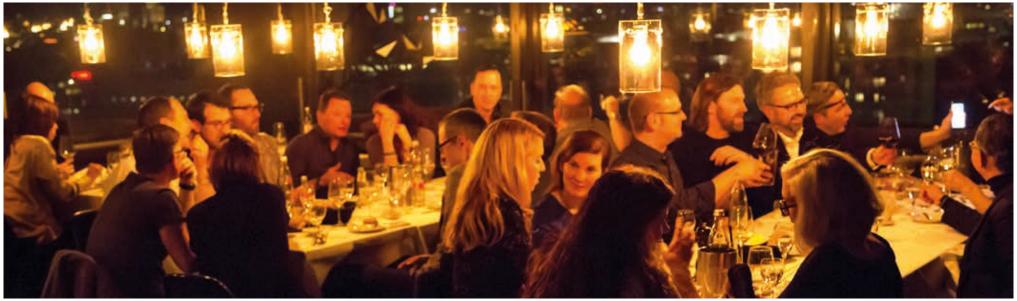

**LEVEL 17: SKY LOUNGE** 

solar

ENJOY THE SPECTACULAR 270 DEGREE VIEW FROM COMFORTABLE SOFAS, SWINGS, AT STANDING TABLES OR WITH A RAISED PERSPECTIVE FROM THE CENTRAL STAND.

LEVEL 17: SKY LOUNGE

BERLIN LEGENDS AND INTERNATIONAL ARTISTS ACCOMPANY OUR LIVING ROOM ATMOSPHERE WITH FAVORITE TRACKS AND LATEST TUNES IN THE ONLY DJ-ELEVATOR IN THE WORLD, COMMUTING BETWEEN TWO LEVELS.