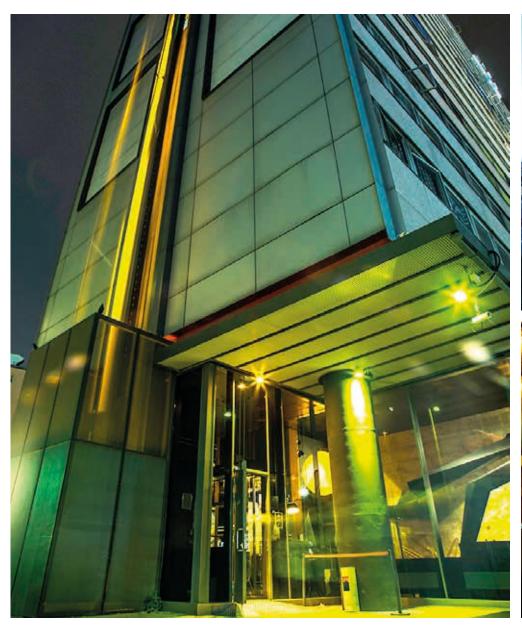

SOLAR IS CENTRALLY LOCATED, 70 METERS HIGH ABOVE THE HEART OF BERLIN, CLOSE TO POTSDAMER PLATZ, THE BRANDENBURG GATE AND GENDARMENMARKT.

EXQUISITE DINING, EXCEPTIONAL DRINKS AND URBAN DESIGN SINCE 2005.