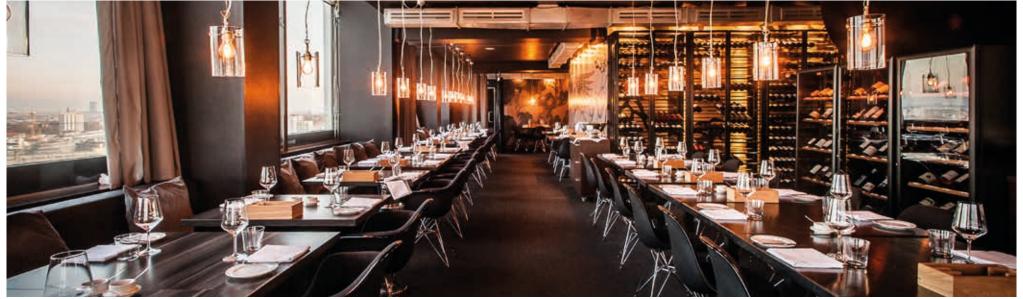

### **LEVEL 16: SKY RESTAURANT**

## solar

'SHARING' MEANS THAT OUR FOOD IS SERVED IN SMALL BOWLS OR ON PLATES THAT WE PLACE IN THE MIDDLE OF THE TABLE.

DEPENDING ON PERSONAL PREFERENCES, GUESTS CAN HELP THEMSELVES, TRY SOMETHING NEW, SHARE AND ENJOY TOGETHER WITH OTHERS.

THERE ARE ALWAYS HIGHLIGHTS FOR MEAT AND FISH LOVERS, AS WELL AS VEGETARIANS AND VEGANS.

GLOWING LIGHTS AND WARM MATERIALS SUPPORT OUR LIVING ROOM ATMOSPHERE.

OUR BAR LEVEL IS DIRECTLY CONNECTED TO THE RESTAURANT VIA THE WIDE SPIRAL STAIRS.