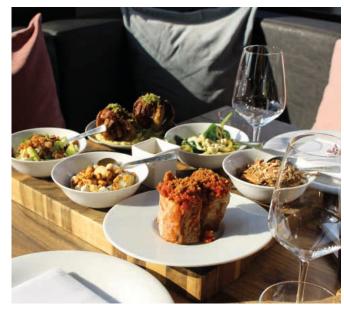

## solar

'SHARING' MEANS THAT OUR FOOD IS SERVED IN SMALL BOWLS OR ON PLATES THAT WE PLACE IN THE MIDDLE OF THE TABLE.

DEPENDING ON PERSONAL PREFERENCES, GUESTS CAN HELP THEMSELVES, TRY SOMETHING NEW, SHARE AND ENJOY TOGETHER WITH OTHERS.

THERE ARE ALWAYS HIGHLIGHTS FOR MEAT AND FISH LOVERS, AS WELL AS VEGETARIANS AND VEGANS.

GLOWING LIGHTS AND WARM MATERIALS SUPPORT OUR LIVING ROOM ATMOSPHERE.

OUR BAR LEVEL IS DIRECTLY CONNECTED TO THE RESTAURANT VIA THE WIDE SPIRAL STAIRS.