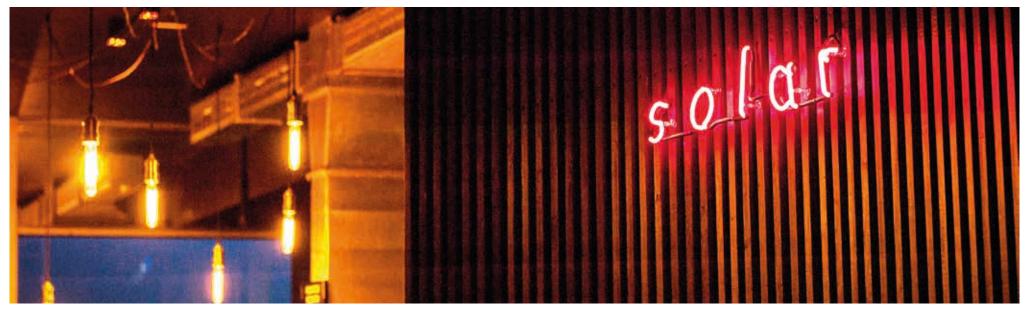

## solar

'SHARING' MEANS THAT OUR FOOD IS SERVED IN SMALL BOWLS OR ON PLATES THAT WE PLACE IN THE MIDDLE OF THE TABLE.

DEPENDING ON PERSONAL PREFERENCES, GUESTS CAN HELP THEMSELVES, TRY SOMETHING NEW, SHARE AND ENJOY TOGETHER WITH OTHERS.

**LEVEL 17: SKY LOUNGE** 

solar

ENJOY THE SPECTACULAR 270 DEGREE VIEW FROM COMFORTABLE SOFAS, SWINGS, AT STANDING TABLES OR WITH A RAISED PERSPECTIVE FROM THE CENTRAL STAND.

LEVEL 17: SKY LOUNGE

BERLIN LEGENDS AND INTERNATIONAL ARTISTS ACCOMPANY OUR LIVING ROOM ATMOSPHERE WITH FAVORITE TRACKS AND LATEST TUNES IN THE ONLY DJ-ELEVATOR IN THE WORLD, COMMUTING BETWEEN TWO LEVELS.