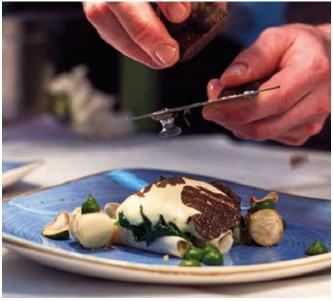

## solar

'SHARING' MEANS THAT OUR FOOD IS SERVED IN SMALL BOWLS OR ON PLATES THAT WE PLACE IN THE MIDDLE OF THE TABLE.

DEPENDING ON PERSONAL PREFERENCES, GUESTS CAN HELP THEMSELVES, TRY SOMETHING NEW, SHARE AND ENJOY TOGETHER WITH OTHERS.

THERE ARE ALWAYS HIGHLIGHTS FOR MEAT AND FISH LOVERS, AS WELL AS VEGETARIANS AND VEGANS.

GLOWING LIGHTS AND WARM MATERIALS SUPPORT OUR LIVING ROOM ATMOSPHERE.

OUR BAR LEVEL IS DIRECTLY CONNECTED TO THE RESTAURANT VIA THE WIDE SPIRAL STAIRS.