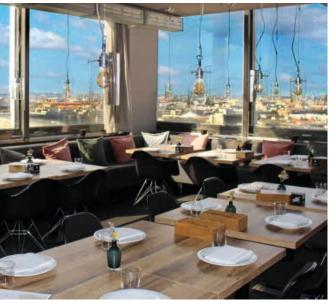

THE GLASS PANORAMA LIFT ASCENDS, AFFORDING STUNNING SKYLINE VIEWS AND OPENS DIRECTLY INTO OUR RESTAURANT.

A SPECTACULAR 270 DEGREE PANORAMA MEETS URBAN MINIMAL DESIGN WITH COMFORTABLE LIGHTING.

WITH PASSION, ABSOLUTE QUALITY AND POWERFUL TASTE, ALL SENSES ARE INSPIRED. GERMAN AND INTERNATIONAL TAPAS OF THE SEASON HARMONY WITH SELECTED WINES.

**LEVEL 17: SKY LOUNGE** 

solar

ENJOY THE SPECTACULAR 270 DEGREE VIEW FROM COMFORTABLE SOFAS, SWINGS, AT STANDING TABLES OR WITH A RAISED PERSPECTIVE FROM THE CENTRAL STAND.

LEVEL 17: SKY LOUNGE

BERLIN LEGENDS AND INTERNATIONAL ARTISTS ACCOMPANY OUR LIVING ROOM ATMOSPHERE WITH FAVORITE TRACKS AND LATEST TUNES IN THE ONLY DJ-ELEVATOR IN THE WORLD, COMMUTING BETWEEN TWO LEVELS.