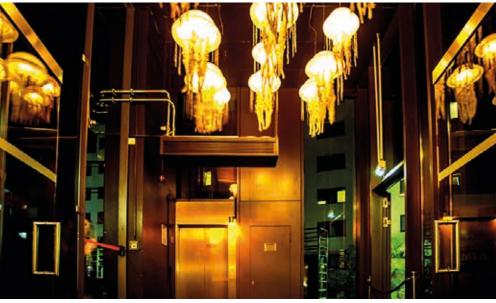

THERE ARE ALWAYS HIGHLIGHTS FOR MEAT AND FISH LOVERS, AS WELL AS VEGETARIANS AND VEGANS.

GLOWING LIGHTS AND WARM MATERIALS SUPPORT OUR LIVING ROOM ATMOSPHERE.

OUR BAR LEVEL IS DIRECTLY CONNECTED TO THE RESTAURANT VIA THE WIDE SPIRAL STAIRS.

**LEVEL 17: SKY LOUNGE** 

solar

ENJOY THE SPECTACULAR 270 DEGREE VIEW FROM COMFORTABLE SOFAS, SWINGS, AT STANDING TABLES OR WITH A RAISED PERSPECTIVE FROM THE CENTRAL STAND.

LEVEL 17: SKY LOUNGE

BERLIN LEGENDS AND INTERNATIONAL ARTISTS ACCOMPANY OUR LIVING ROOM ATMOSPHERE WITH FAVORITE TRACKS AND LATEST TUNES IN THE ONLY DJ-ELEVATOR IN THE WORLD, COMMUTING BETWEEN TWO LEVELS.